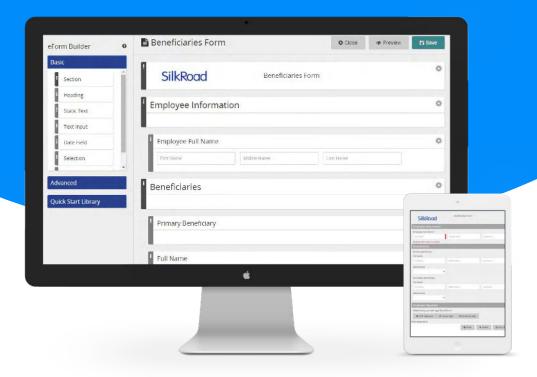

Privileged administrators can quickly build eForms using drag and drop elements. Once the eForm Builder eForm is created, you have the flexibility to edit and update the eForm whenever needed. Use eForm Builder eForms across all events with SilkRoad Onboarding!

eForms created are automatically **responsive** and adapt to various screen sizes.

**eForm creation is intuitive** by using drag and drop elements.

Control and define your list values for dropdowns, check boxes, and radio buttons. Edit any values after the eForm is created with the eForm Builder. Edits will be effective for employees filling out the eForm moving forward. Choose from basic or advanced elements, including an **Electronic Signature** and **Acknowledgement** element. Easily configure the properties of the element. Control whether the field is required.

Single field validation is available.

Use your logo in the form banner.

Have complex requirements that go beyond the eForm Builder, like advanced field validation and look and feel layout to match a specific paper form? No worries. We're here to help. Contact SilkRoad Support.